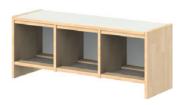

L920-3 Wall rack, 3 compartments

**L920-4** Wall rack, 4 compartments

**L911-2** Bench, 2 compartments

L911-3 Bench, 3 compartments

**L911-4** Bench, 4 compartments

Door and seat color from the laminate color chart. Storage shelf with fixed dividers on top of the coat hanger. Also available equipped with an clothes hanging bar. Plastic pockets and name labels for doors available as an accessory. Racks with open compartments as standard, also available with doors.