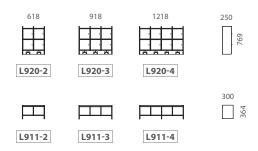

L920-3 Wall rack, 3 compartments

**L920-4** Wall rack, 4 compartments

**L911-2** Bench, 2 compartments

L911-3 Bench, 3 compartments

**L911-4** Bench, 4 compartments