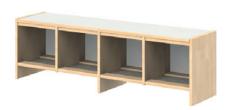

L920-3 Wall rack, 3 compartments

**L920-4** Wall rack, 4 compartments

**L911-2** Bench, 2 compartments

L911-3 Bench, 3 compartments

**L911-4** Bench, 4 compartments

Door and seat color from the laminate color chart. Storage shelf with fixed dividers on top of the coat hanger. Also available equipped with an clothes hanging bar. Plastic pockets and name labels for doors available as an accessory. Racks with open compartments as standard, also available with doors.