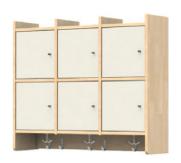

L920-3 Wall rack, 3 compartments

**L920-4** Wall rack, 4 compartments

**L911-2** Bench, 2 compartments

L911-3 Bench, 3 compartments

**L911-4** Bench, 4 compartments

## **Product information**

Lacquered solid birch frame. Doors and seating surface are laminated furniture board. Back panel is white furniture board. Metal pulls and clothes hooks. Shoe shelf aluminum pipe. Wall mounting.

Door and seat color from the laminate color chart. Storage shelf with fixed dividers on top of the coat hanger. Also available equipped with an clothes hanging bar. Plastic pockets and name labels for doors available as an accessory. Racks with open compartments as standard, also available with doors.