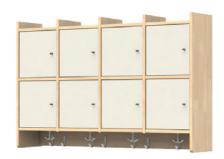

L920-3 Wall rack, 3 compartments

**L920-4** Wall rack, 4 compartments

**L911-2** Bench, 2 compartments

L911-3 Bench, 3 compartments

**L911-4** Bench, 4 compartments

## **Product information**

Lacquered solid birch frame. Doors and seating surface are laminated furniture board. Back panel is white furniture board. Metal pulls and clothes hooks. Shoe shelf aluminum pipe. Wall mounting.

Door and seat color from the laminate color chart. Storage shelf with fixed dividers on top of the coat hanger. Also available equipped with an clothes hanging bar. Plastic pockets and name labels for doors available as an accessory. Racks with open compartments as standard, also available with doors.