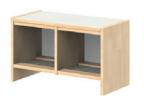

L920-3 Wall rack, 3 compartments

**L920-4** Wall rack, 4 compartments

**L911-2** Bench, 2 compartments

L911-3 Bench, 3 compartments

**L911-4** Bench, 4 compartments

## **Product information**

Lacquered solid birch frame. Doors and seating surface are laminated furniture board. Back panel is white furniture board. Metal pulls and clothes hooks. Shoe shelf aluminum pipe. Wall mounting.

Door and seat color from the laminate color chart. Storage shelf with fixed dividers on top of the coat hanger. Also available equipped with an clothes hanging bar. Plastic pockets and name labels for doors available as an accessory. Racks with open compartments as standard, also available with doors.