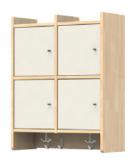

L920-3 Wall rack, 3 compartments

**L920-4** Wall rack, 4 compartments

**L911-2** Bench, 2 compartments

L911-3 Bench, 3 compartments

**L911-4** Bench, 4 compartments

## **Product information**

Lacquered solid birch frame. Doors and seating surface are laminated furniture board. Back panel is white furniture board. Metal pulls and clothes hooks. Shoe shelf aluminum pipe. Wall mounting.

Door and seat color from the laminate color chart. Storage shelf with fixed dividers on top of the coat hanger. Also available equipped with an clothes hanging bar. Plastic pockets and name labels for doors available as an accessory. Racks with open compartments as standard, also available with doors.