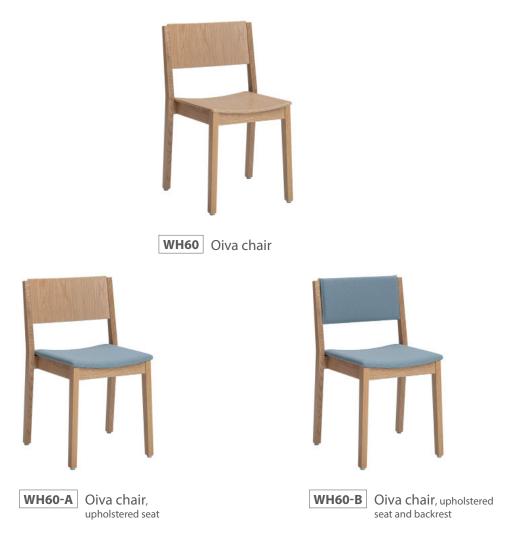

## Product info

Frame and legs in lacquered solid birch as standard. Seat laminated birch plywood or padded and upholstered. Backrest is birch plywood coated with birch veneer or padded and upholstered. Screw-on felt pads on the legs.

Seat color from laminate color chart. Form-pressed seat and backrest. Seat upholstery fixed or equipped with a detachable moisture protection. Backrest upholstery is always removable. Frame and legs also available in oak. Stackable (4 chairs). Exchange upholstery available as an accessory. Also available with row connection.