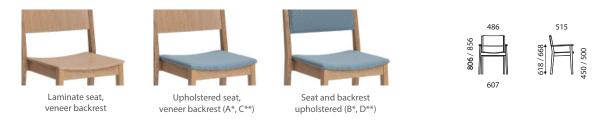

## Seat options

\* A and B models with fixed seat upholstery.

\*\* C and D models with detachable seat upholstery with moisture protection.