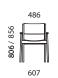

## **Product info**

Frame, legs and armrests in lacquered solid birch as standard. Seat laminated birch plywood or padded and upholstered. Backrest is birch plywood coated with birch veneer or padded and upholstered. Screwon felt pads on the legs.

Seat color from laminate color chart. Form-pressed seat and backrest. Seat upholstery fixed or equipped with a detachable moisture protection. Backrest upholstery is always removable. Frame, legs and armrests also available in oak. Stackable (4 chairs). Exchange upholstery available as an accessory. Also available with row connection.