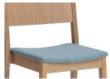

## **Seat options**

Upholstered seat, veneer backrest (A\*, C\*\*)

Seat and backrest upholstered (B\*, D\*\*)

 $<sup>^{</sup>st}$  A and B models with fixed seat upholstery.

<sup>\*\*</sup> C and D models with detachable seat upholstery with moisture protection.