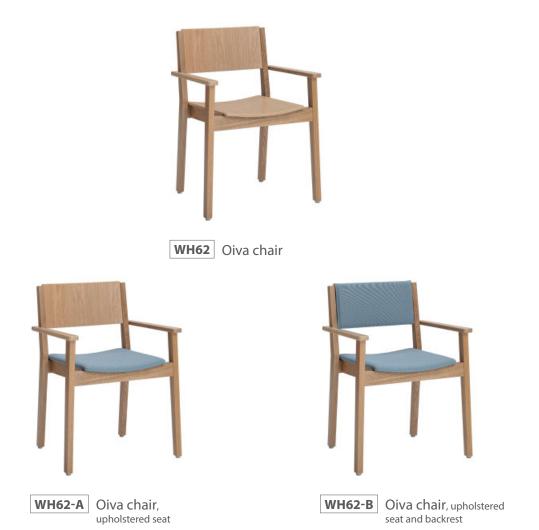

## **Product info**

Frame, legs and armrests in lacquered solid birch as standard. Seat laminated birch plywood or padded and upholstered. Backrest is birch plywood coated with birch veneer or padded and upholstered. Screwon felt pads on the legs.

Seat color from laminate color chart. Form-pressed seat and backrest. Seat upholstery fixed or equipped with a detachable moisture protection. Backrest upholstery is always removable. Frame, legs and armrests also available in oak. Stackable (4 chairs). Exchange upholstery available as an accessory. Also available with row connection.

## **Seat options**

Upholstered seat, veneer backrest (A\*, C\*\*)

Seat and backrest upholstered (B\*, D\*\*)

 $<sup>^{</sup>st}$  A and B models with fixed seat upholstery.

<sup>\*\*</sup> C and D models with detachable seat upholstery with moisture protection.