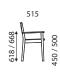

## **Product info**

Frame, legs and armrests in lacquered solid birch as standard. Seat laminated birch plywood or padded and upholstered. Backrest is birch plywood coated with birch veneer or padded and upholstered. Screwon felt pads on the legs.

Seat color from laminate color chart. Form-pressed seat and backrest. Seat upholstery fixed or equipped with a detachable moisture protection. Backrest upholstery is always removable. Frame, legs and armrests also available in oak. Stackable (4 chairs). Exchange upholstery available as an accessory. Also available with row connection.