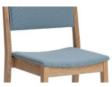

## **Product info**

Frame, legs and armrests in lacquered solid birch as standard. Seat laminated birch plywood or padded and upholstered. Backrest is birch plywood coated with birch veneer or padded and upholstered. Screwon felt pads on the legs.

Seat color from laminate color chart. Form-pressed seat and backrest. Seat upholstery fixed or equipped with a detachable moisture protection. Backrest upholstery is always removable. Frame, legs and armrests also available in oak. Stackable (4 chairs). Exchange upholstery available as an accessory. Also available with row connection.

## **Seat options**

Upholstered seat, veneer backrest (A\*, C\*\*)

Seat and backrest upholstered (B\*, D\*\*)

 $<sup>^{</sup>st}$  A and B models with fixed seat upholstery.

<sup>\*\*</sup> C and D models with detachable seat upholstery with moisture protection.