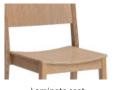

## **Product info**

Frame, legs and armrests in lacquered solid birch as standard. Seat laminated birch plywood or padded and upholstered. Backrest is birch plywood coated with birch veneer or padded and upholstered. Screwon felt pads on the legs.

Seat color from laminate color chart. Form-pressed seat and backrest. Seat upholstery fixed or equipped with a detachable moisture protection. Backrest upholstery is always removable. Frame, legs and armrests also available in oak. Stackable (4 chairs). Exchange upholstery available as an accessory. Also available with row connection.